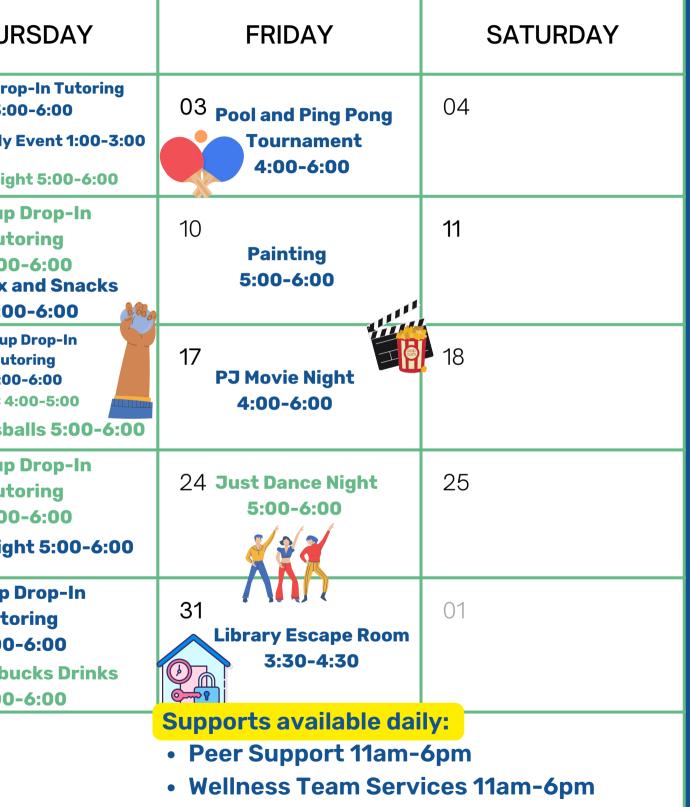

## JANUARY 2025 PROGRAMMING

| SUNDAY                                                                                                                                  | MONDAY                                                                                                   | TUESDAY                               | WEDNESDAY                                      | THUF                                            |
|-----------------------------------------------------------------------------------------------------------------------------------------|----------------------------------------------------------------------------------------------------------|---------------------------------------|------------------------------------------------|-------------------------------------------------|
| 29                                                                                                                                      | 30                                                                                                       | 31                                    | 01                                             | Group Dro<br>02 3:0<br>FEWG Family<br>Games Nig |
| 05                                                                                                                                      | 06 Cooking with Tracey<br>3:00-4:00<br>Smash Bros Tournament                                             | 07<br>Art with Christine<br>4:00-6:00 | 08<br>Taekwondo with Master<br>Paulo 5:00-6:00 | 09<br>Group<br>Tut<br>3:00<br>Chillax a<br>5:0  |
| 12                                                                                                                                      | <b>Cooking with Tracey</b><br>13 <b>3:00-4:00</b><br><b>Uno Tournament</b><br>+(0&A)<br><b>5:00-6:00</b> | 14<br>Art with Christine<br>4:00-6:00 | 15<br>Floor Hockey<br>Tournament 5:00-6:00     | Group<br>16 Tut<br>3:00<br>YAC 4<br>DIY Stressb |
| 19                                                                                                                                      | 20 Cooking with Tracey<br>3:00-4:00<br>PJ Movie Night<br>4:00-6:00                                       | 21<br>Art with Christine<br>4:00-6:00 | 22<br>Taekwondo with Master<br>Paulo 5:00-6:00 | 23<br>Group<br>Tut<br>3:00<br>Games Nig         |
| 26                                                                                                                                      | Cooking with Tracey   27 3:00-4:00   Spill the Tea + (0&A)   5:00-6:00                                   | 28 Art with Christine<br>4:00-6:00    | 29<br>Concurrent Mario Cart<br>5:00-6:00       | Group<br>30 Tuto<br>3:00<br>DIY Starbu<br>5:00  |
| Supports available for walk-in or appointment:<br>• Primary care/Nurse Practitioner<br>• Addiction Support<br>• Mental Health Clinician |                                                                                                          |                                       |                                                |                                                 |